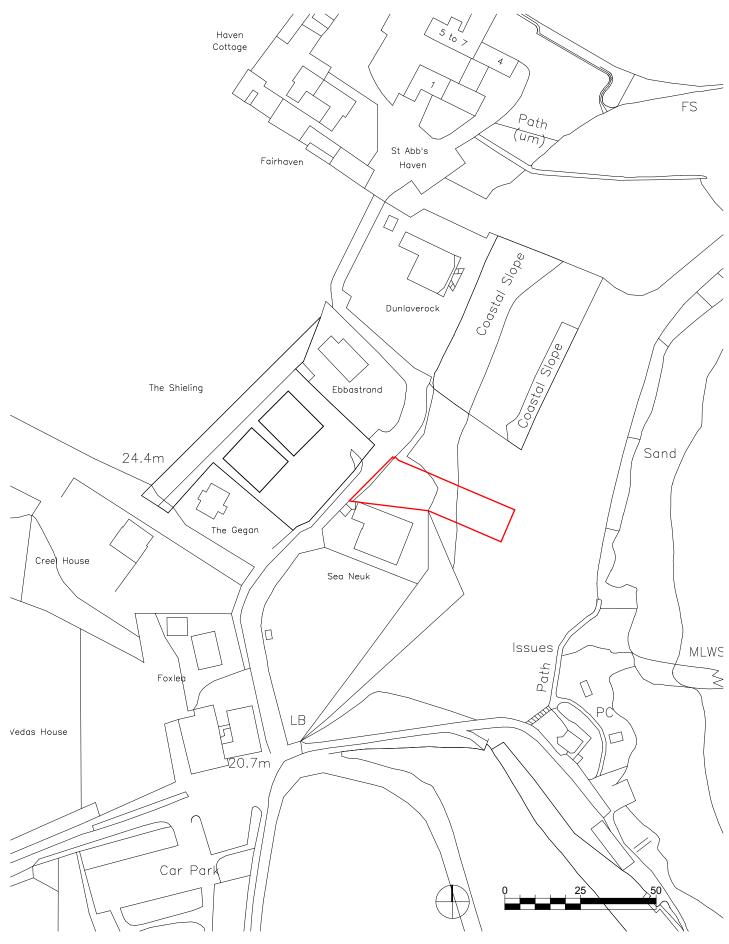

| Drawing Title Location Plan |                    |             |          | Project          | SUTHERLAND HUSSEY HARRIS                                         |
|-----------------------------|--------------------|-------------|----------|------------------|------------------------------------------------------------------|
| <sup>Scale</sup><br>1:1250  | Date<br>01/12/2020 | Drawing No. | Rev<br>• | Coldingham Shack | +44 (0)131 553 4321<br>architecture@suhuha.com<br>www.suhuha.com |